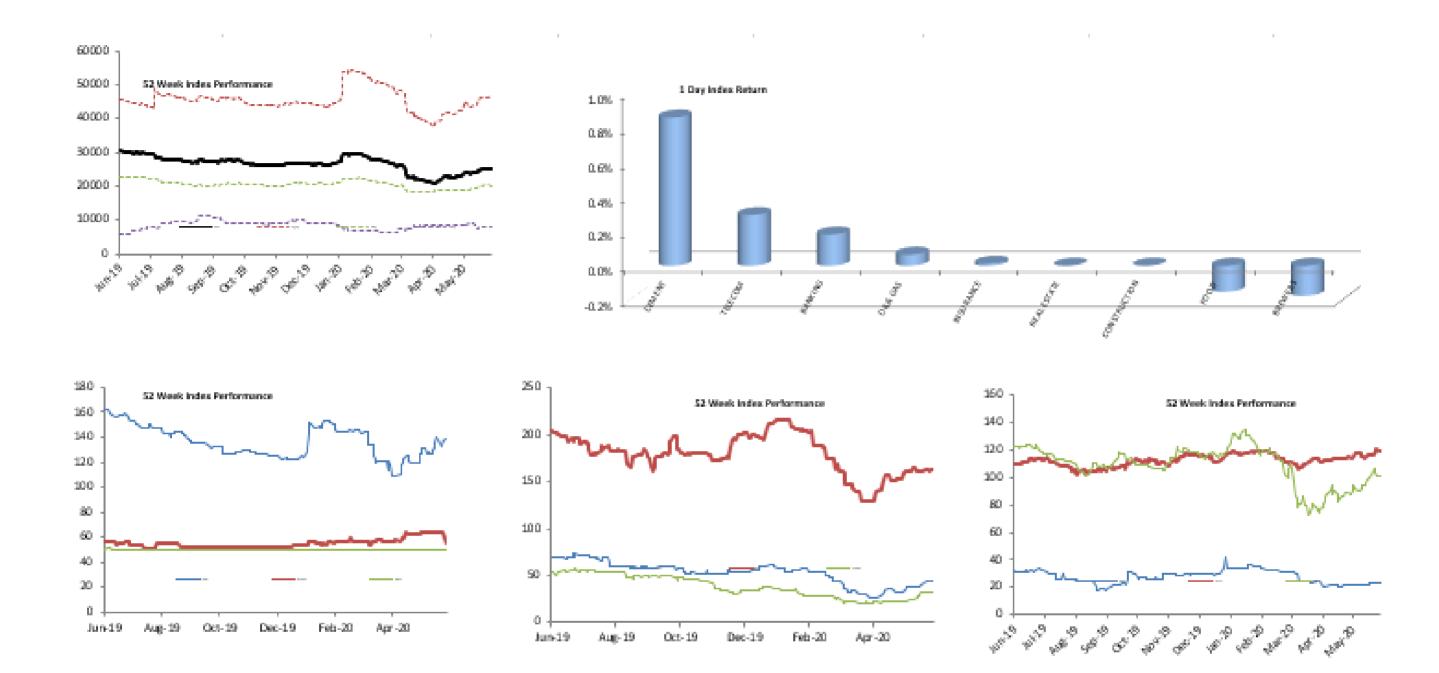

|                                        | _   | _       |      |    |
|----------------------------------------|-----|---------|------|----|
| Index                                  | Dor | 0 11 10 | 2010 | 00 |
| 11111111111111111111111111111111111111 |     |         |      |    |

|                            | 1 Day  | 1 Wk    | 3 Month | 6 Month |            |             |              | 52 Wk<br>Volatility | 52 Wk Max |
|----------------------------|--------|---------|---------|---------|------------|-------------|--------------|---------------------|-----------|
| ARM Sector Indices         | Return | Return  | Return  | Return  | QTD Return | YTD sReturn | 52 Wk Return | (SD)                | Drawdown  |
| BANKING                    | 0.18%  | 1.77%   | 2.19%   | -14.44% | 31.47%     | -14.19%     | -16.05%      | 2.21%               | -11.71%   |
| BREWERS                    | -0.17% | 10.82%  | 3.43%   | -18.22% | 51.64%     | -26.97%     | -33.59%      | 2.68%               | -8.62%    |
| CEMENT                     | 0.86%  | -0.71%  | -4.88%  | 11.19%  | 15.44%     | 11.68%      | -18.86%      | 1.71%               | -7.30%    |
| TELECOM                    | 0.29%  | 0.88%   | 5.65%   | 0.27%   | 18.97%     | 9.51%       | -11.68%      | 1.60%               | -6.52%    |
| PERSONAL CARE              | -0.83% | 1.86%   | 31.68%  | 0.06%   | 47.71%     | -15.86%     | -40.14%      | 2.65%               | -9.37%    |
| CONSTRUCTION               | 0.00%  | -13.47% | -3.27%  | 5.46%   | -2.30%     | 3.27%       | 3.43%        | 1.69%               | -14.26%   |
| FOOD                       | -0.15% | 1.19%   | -0.04%  | -18.24% | 25.09%     | -23.05%     | -19.70%      | 1.94%               | -7.36%    |
| INSURANCE                  | 0.01%  | 2.88%   | 7.66%   | 2.38%   | 4.49%      | 2.81%       | 7.36%        | 0.93%               | -3.94%    |
| OIL& GAS                   | 0.06%  | 0.63%   | -22.84% | -19.61% | -1.83%     | -43.08%     | -23.23%      | 4.06%               | -18.51%   |
| REAL ESTATE                | 0.00%  | 0.00%   | -0.14%  | -0.57%  | -0.43%     | -0.57%      | -1.98%       | 0.13%               | -0.42%    |
| ARM Capitalisation Indices |        |         |         |         |            |             |              |                     |           |
| Large Cap (Top 10%)        | 0.42%  | 0.75%   | -1.36%  | 4.23%   | 19.98%     | 5.08%       | 0.81%        | 1.54%               | -4.78%    |
| Mid Cap (Mid 30%)          | -0.38% | 0.01%   | 0.64%   | -3.49%  | 8.51%      | -4.05%      | -12.00%      | 0.72%               | -3.95%    |
| Small Cap (Bottom 60%)     | -1.02% | 1.50%   | 28.25%  | -22.13% | -7.37%     | -11.41%     | 34.78%       | 3.37%               | -12.87%   |